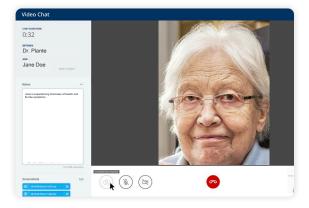

#### What your participant sees

You are now in the Video Chat session where you can connect for 90 minutes. This is an example of what your participant will see on their end.

#### Features to know

Participants are in a HIPAA-compliant, secure environment. The host of the session can pause the video and/or audio feed, capture screenshots, or end the session using simple controls.