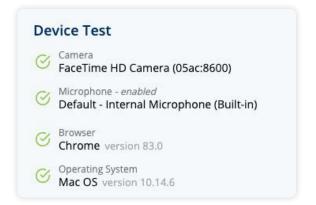

#### Updox will test your device

The bottom left corner of the Video Chat page will display a device test. Green check marks will indicate a passed test. If a red X appears, click on it for troubleshooting information.