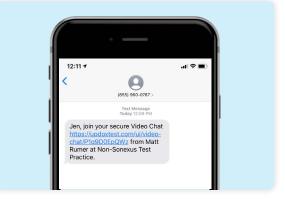

#### Invite link is sent

5

7

An invitation to the Video Chat waiting room or session is sent via text or email to a recipient.

 An invite to the Video Chat waiting room can be sent up to 48 hours in advance.

An invite to the direct Video Chat session must be sent when the provider is ready to connect with the patient.
The recipient has 10 minutes to join the chat.