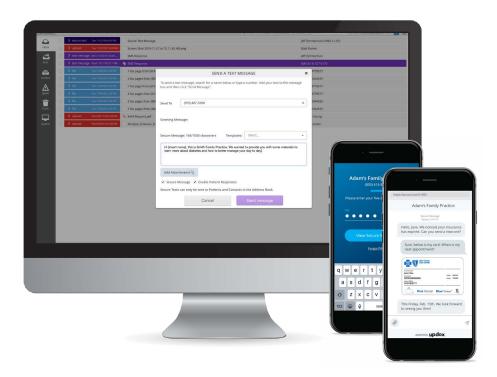

William Cromwell, MD

|                         | Mprg                                                                                                                                              | Matt Rum<br>jeff Zimm |
|-------------------------|---------------------------------------------------------------------------------------------------------------------------------------------------|-----------------------|
| _                       |                                                                                                                                                   | 5MS (514              |
|                         | SEND A TEXT MESSAGE                                                                                                                               | ×                     |
|                         | est message, search for a name below or type a number. Add your text t<br>in click "Send Message".                                                | o the message         |
| Send To                 | (555) 867-5339                                                                                                                                    | ×                     |
| Greeting M              | essage:                                                                                                                                           |                       |
| Secure Mes              | sage: 164/1000 characters Templates: Select                                                                                                       | •                     |
|                         |                                                                                                                                                   |                       |
| Hi (insert<br>learn mor | name), this is Smith Family Practice. We wanted to provide you with some e about diabetes and how to better manage your day to day[               | materials to          |
| learn mor               | name), this is 8mm Family Phasics. We wanted to previde you with some<br>e about diabetes and how to better manage your day to day <br>charants 3 | materials to          |
| learn mor               | e about diabetes and how to better manage your day to day!                                                                                        | materials to          |
| Add Atta                | e about diabetee and how to better manage your day to day <br>chimenes %                                                                          | materia(s to          |

## **Customize Texts**

#### Customize to fit your needs

Customize your practice's Text experience with templates, attachments, and response preferences